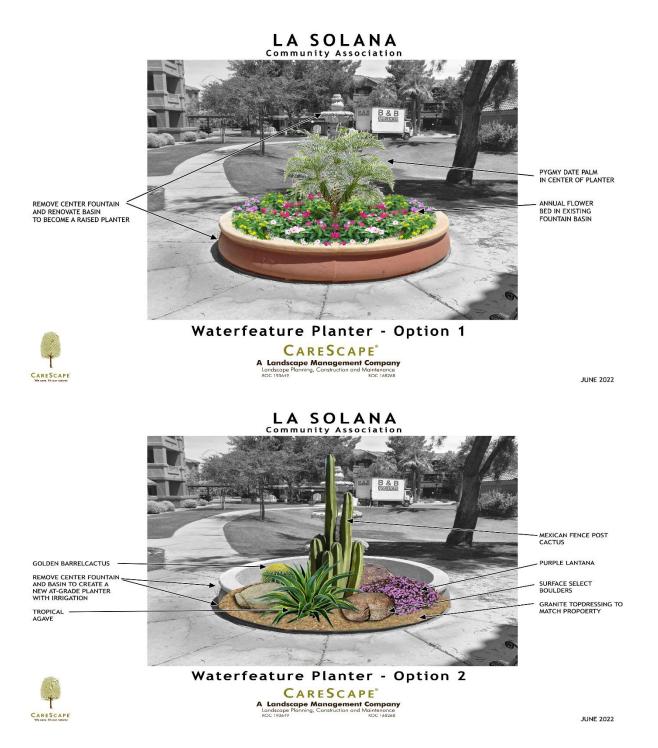

## We Need Your Opinion

Please see below the ideas for possibly replacing the fountains between buildings 2/3 and 4/5. We would add benches and make more conversation areas.

Please respond to this email with your thoughts and if you like a particular idea let us know.

The Board will be discussing these ideas but they would like your input.

#### If you like ones of these options please let us know!! The Board wants to hear from all of YOU!!