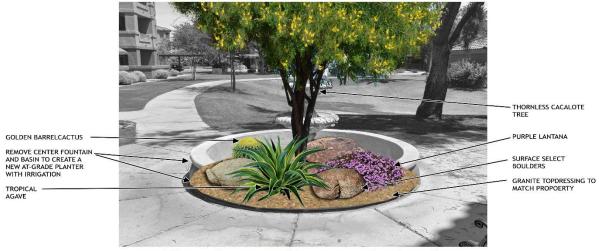

## We Need Your Opinion

Please see below the ideas for possibly replacing the fountains between buildings 2/3 and 4/5. We would add benches and make more conversation areas.

Please respond to this email with your thoughts and if you like a particular idea let us know.

The Board will be discussing these ideas but they would like your input.

#### If you like ones of these options please let us know!! The Board wants to hear from all of YOU!!

#### LA SOLANA Community Association

Waterfeature Planter - Option 3

CARESCAPE<sup>®</sup> A Landscape Management Company Landscape Planning, Construction and Maintenance ROC 198249

JUNE 2022